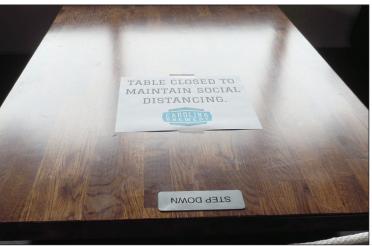

Randall Rigsbee can be reached at rigsbee@chathamnr.com.

Carolina Brewery in **Pittsboro** had some tables closed to service to help fulfill social distancing requirements.

Staff photo by Kim Hawks