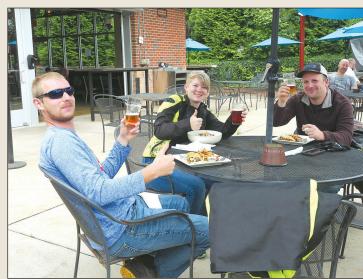

Staff photo by Kim Hawks

Traver Mangum (left), his wife Kristen and friend Justin Rose visited Carolina Brewery in Pittsboro on Monday, taking advantage of good weather and the state's Phase 2 re-opening, which included restaurants.