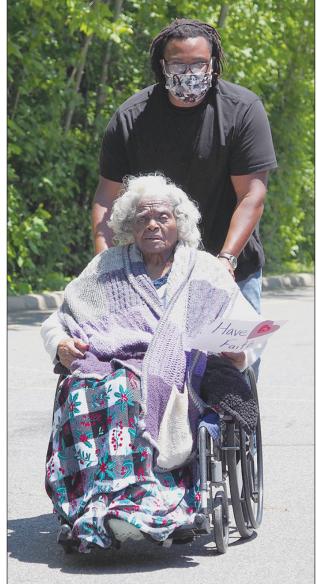

#### A car and truck parade

Staff photo by Peyton Sickles

Chatham County Group Homes Inc., a non-profit organization that was established in 1984 to house and support adults with developmental disabilities, held a parade of car show vehicles for a birthday celebration for one of its residents.

Staff photo by Peyton Sickles

A group of local Ford Mustang owners, who often participate in local parades, participated in the parade, showing off their 'car show' vehicles.

The parade included **'big** trucks<sup>1</sup> to show Charles they were grateful for his special day. Staff