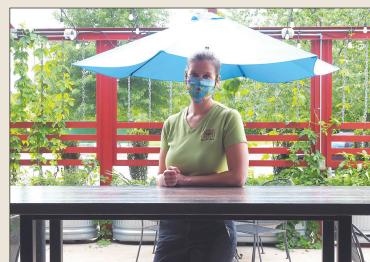

# Return to business both exciting, stressful for Pittsboro salon owner

BY RANDALL RIGSBEE

News + Record Staff

PITTSBORO — When Gov. Roy Cooper announced a Phase Two plan that lessened restrictions on some businesses

— including hair salons — and allowed them to reopen at 5 p.m. last Friday, it was the welcome news Susan Lecrone has waited weeks to hear.

It's been a total of 10 of them since the Pittsboro hair stylist last saw a client at her business, Uppercuts Tanning and Hair Salon, at 204 Sanford Road.

In an abundance of caution, she temporarily shuttered Uppercuts on March 12, 13 days in advance of the state's March 25 mandatory closure date for all salons, attempting to quell the spread of COVID-19.

It's been a difficult stretch of time — the hardest part, Lecrone said, being "not having any money.

Šo last Wednesday, she began to spring back to action after the lengthy economic hiatus, and was busy executing plans to make her Friday re-opening smooth and safe.