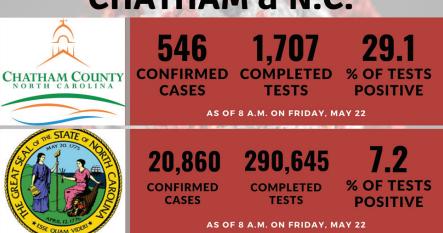

# The story (so far) of COVID-19 testing in Chatham County

BY ZACHARY HORNER News + Record Staff

As of Tuesday, Chatham County's 587 reported positive COVID-19 cases made up 2.4 percent of the state's total cases. The county only makes up 0.7 percent of North Carolina's population.

The infrastructure that produces the number of positive COVID-19 cases in Chatham County, North Carolina and around the country is testing, and the state government has relied on numbers of tests conducted as part of its procedure for "re-opening" businesses and other operations. Testing in Chatham County has taken different forms since the first COVID-19 cases were identified in the county in early March—and according to health officials, it's played a major role in 15 seconds and rotated several