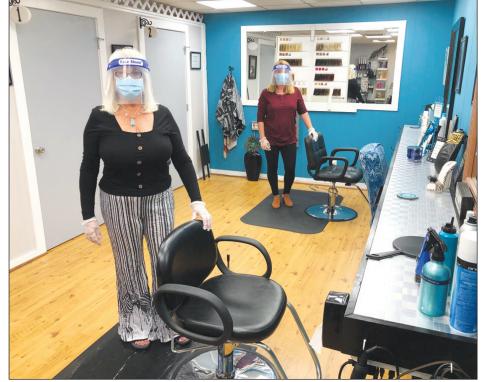

# Return to business both exciting, stressful for Pittsboro salon owner

BY RANDALL RIGSBEE

News + Record Staff

PITTSBORO — When Gov. Roy Cooper announced a Phase Two plan that lessened restrictions on some businesses

— including hair salons — and allowed them to reopen at 5 p.m. last Friday, it was the welcome news Susan Lecrone has waited weeks to hear.

It's been a total of 10 of them since the Pittsboro hair stylist last saw a client at her business, Uppercuts Tanning and Hair Salon, at 204 Sanford Road.

Staff photo by Randall Rigsbee

Hairstylists Susan Lecrone (left) and Kara Thomas will be wearing protective gear while performing hair services.

In anticipation of the Friday opening, Lecrone was in her shop Thursday afternoon, working with fellow stylist Kara Thomas to have the shop ready — with all safety precautions in place — for customers.

A large pump bottle of hand sanitizer sits on a table just inside the salon's entrance.

Also on hand is a box of disposable face masks which customers without a mask of their own will be required to wear during their service.

All chairs have been rearranged to maintain distancing.

And she and her stylists will be wearing masks, Lecrone said, and she's purchased face shields to wear "to provide an extra barrier.'

While Lecrone was eager and excited to resume business, she said it's also "stressful starting back, to try to be able to make sure we're doing everything correctly to keep everybody safe. So there's a little bit of

**Customers at Uppercuts Tanning and Hair Salon** are required to wear masks while visiting the salon.

Board of Cosmetology does closely monitor the health and sanitation of every licensed hair salon. And we follow pretty strict standards for disinfection and sanitation already anyway.