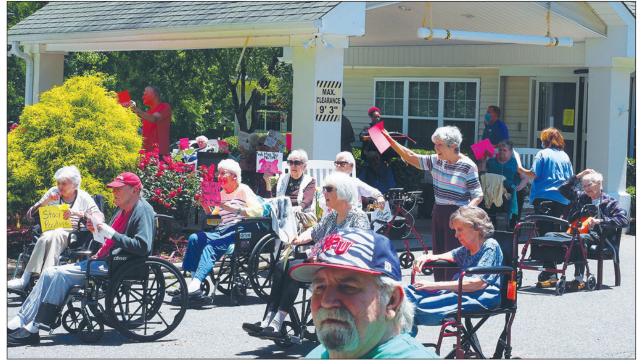

#### A car and truck parade

Staff photo by Peyton Sickles

Chatham County Group Homes Inc., a non-profit organization that was established in 1984 to house and support adults with developmental disabilities, held a parade of car show vehicles for a birthday celebration for one of its residents.

Staff photo by Peyton Sickles

A group of local Ford Mustang owners, who often participate in local parades, participated in the parade, showing off their 'car show' vehicles.

The parade included **'big** trucks<sup>1</sup> to show Charles they were grateful for his special day. Staff