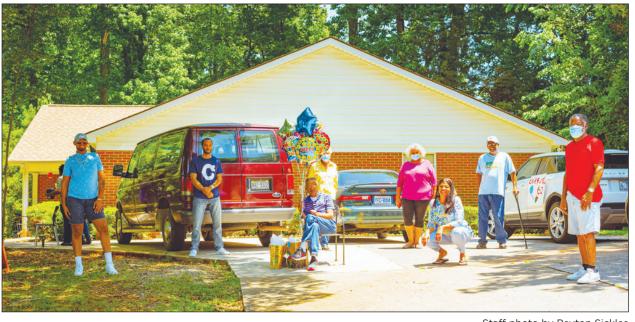

#### A car and truck parade

Staff photo by Peyton Sickles

Chatham County Group Homes Inc., a non-profit organization that was established in 1984 to house and support adults with developmental disabilities, held a parade of car show vehicles for a birthday celebration for one of its residents.

Staff photo by Peyton Sickles

A group of local Ford Mustang owners, who often participate in local parades, participated in the parade, showing off their 'car show' vehicles.

The parade included **'big** trucks<sup>1</sup> to show Charles they were grateful for his special day. Staff