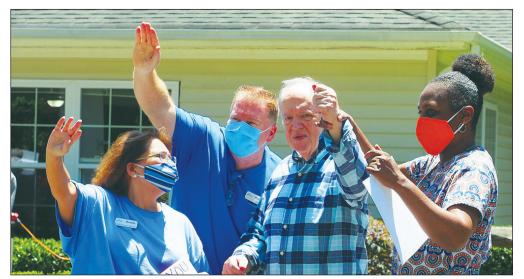

#### A car and truck parade

Staff photo by Peyton Sickles

Chatham County Group Homes Inc., a non-profit organization that was established in 1984 to house and support adults with developmental disabilities, held a parade of car show vehicles for a birthday celebration for one of its residents.

Staff photo by Peyton Sickles

A group of local Ford Mustang owners, who often participate in local parades, participated in the parade, showing off their 'car show' vehicles.

The parade included **'big** trucks<sup>1</sup> to show Charles they were grateful for his special day. Staff