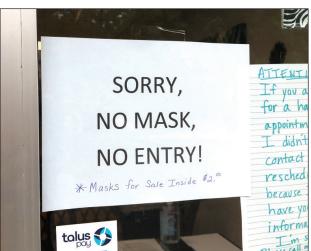

A large pump bottle of hand sanitizer sits on a table just inside the salon's entrance.

Also on hand is a box of disposable face masks which customers without a mask of their own will be required to wear during their service.

**Customers at Uppercuts Tanning and Hair Salon** are required to wear masks while visiting the salon.

Board of Cosmetology does closely monitor the health and sanitation of every licensed hair salon. And we follow pretty strict standards for disinfection and sanitation already anyway.